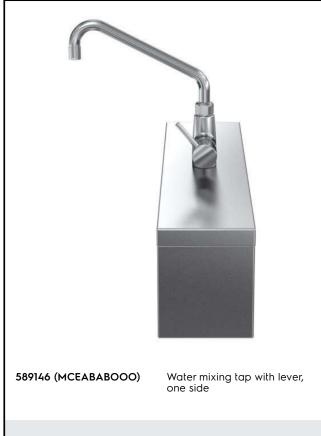

Modular Cooking Range Line thermaline 90 - Water mixing tap with lever, 1 Side - H=250

### Item No.

Water mixing tap with lever for hot and cold water. Unit constructed according to DIN 18860\_2 with 20 mm drop nose top and 70 mm recessed plinth. Internal frame for heavy duty sturdiness in stainless steel. 2 mm top in 1.4301 (AISI 304). Flat surface construction, easily cleanable. THERMODUL connection system enables seamless worktop when units are connected and avoids soil penetrating. IPX5 water resistant certification. Configuration: Top, One-side operated.

# **Main Features**

- Water mixing unit for hot and cold water.
- All major components may be easily accessed from the front.
- THERMODUL connection system creates a seamless work top when units are connected to each other thus avoiding soil penetrating vital components and facilitating the removal of units in case of replacement or service.
- Large stainless steel tap.