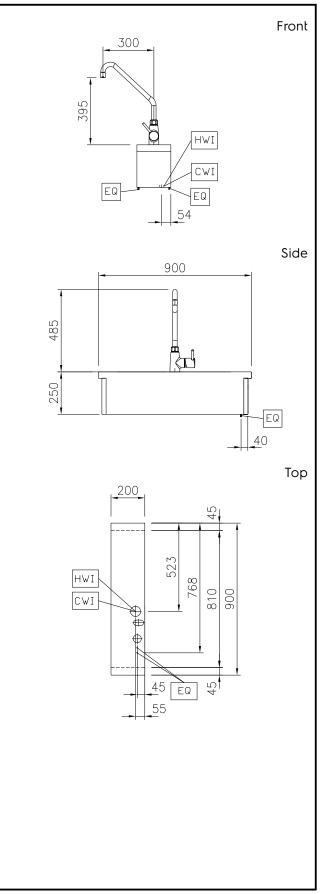

## **Key Information:**

| External dimensions, Width:  | 200 mm  |
|------------------------------|---------|
| External dimensions, Depth:  | 900 mm  |
| External dimensions, Height: | 250 mm  |
| Net weight:                  | 16.5 kg |